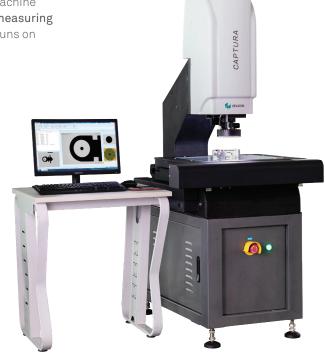

## CAPTURA 3.2.2/4.3.2/5.4.2

### ENTRY-LEVEL OPTICAL COORDINATE MEASURING MACHINES

The Captura range supports multisensor measurements with vision sensors, laser sensors and confocal sensors. Captura's dynamic machine concept offers high positioning accuracy and is designed for **fast measuring point acquisition and high-performance data capture**. The CMM runs on Metus measurement software, a Hexagon-developed software.

#### **FEATURES**

High-precision granite construction to ensure long-term stability

Three-axis full servo closed loop control system

Grinding grade screw drive, accurate positioning, high motion accuracy