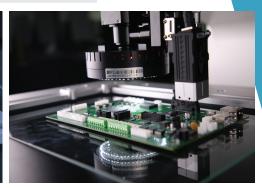

### ENTRY-LEVEL OPTICAL COORDINATE MEASURING MACHINES

The Captura range supports multisensor measurements with vision sensors, laser sensors and confocal sensors. Captura's dynamic machine concept offers high positioning accuracy and is designed for **fast measuring point acquisition and high-performance data capture**. The CMM runs on Metus measurement software, a Hexagon-developed software.

## **APPLICATIONS**

Optical CMMs are widely used to inspect glass panels, automotive and aerospace parts, plastic moulds, printed circuit boards and other electronic components, medical devices, watch and other jewellery parts, as well as for tooling.