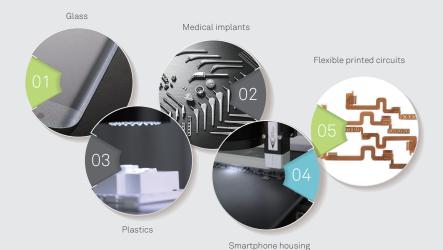

## **APPLICATIONS**

Optical CMMs are widely used to inspect glass panels, automotive and aerospace parts, plastic moulds, printed circuit boards and other electronic components, medical devices, watch and other jewellery parts, as well as for tooling.