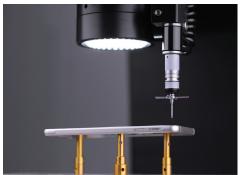

### ENTRY-LEVEL OPTICAL COORDINATE MEASURING MACHINES

The Captura range supports multisensor measurements with vision sensors, laser sensors and confocal sensors. Captura's dynamic machine concept offers high positioning accuracy and is designed for **fast measuring point acquisition and high-performance data capture**. The CMM runs on Metus measurement software, a Hexagon-developed software.

Resolution of the scales : 0.4  $\mu m$ 

Illumination for vision sensor

Parallel LED backlight

Six-ring and eight-segment LED ring light (white LEDs)

Coaxial LED top light (optional)

Laser point and laser line sensors (optional)